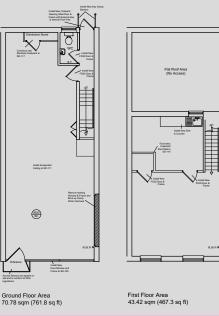

#### **Available Units**

|             | Sa ft   | Sam   | Rent ex VAT | Rateable Value                                                             | Service Charge | FPC. |  |
|-------------|---------|-------|-------------|----------------------------------------------------------------------------|----------------|------|--|
| UNDER OFFER |         |       |             |                                                                            |                |      |  |
| GF          | 716     | 66.5  |             |                                                                            |                |      |  |
|             | Sq.ft   | Sq.m  | Rent ex VAT | Rateable Value                                                             | Service Charge | EPC  |  |
| Unit 42     | 1,230.1 | 114.2 | £25,000     | £14,000                                                                    | £2,108         | E    |  |
| GF          | 762.8   | 70.78 |             | instal New Key Clamp                                                       |                |      |  |
| FF          | 467.3   | 43.42 | Databuton   | Control New Colours<br>Control New Colours<br>A second Point New<br>Second |                | ]    |  |

**Proposed Layout** 

| Possible Uses (subject to planning)             | Use class up to 31 August 2020 | Use class from<br>1 Sept 2020 |
|-------------------------------------------------|--------------------------------|-------------------------------|
| Shop                                            | A1                             | E                             |
| Financial & professional services (not medical) | A2                             | E                             |
| Café or restaurant                              | A3                             | E                             |
| Takeaway/hot food                               | A5                             | Sui generis                   |