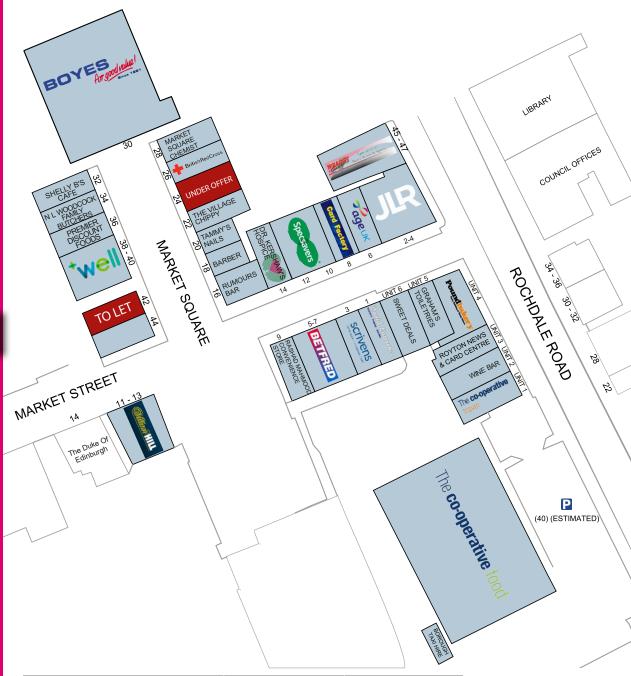

## **Essentials**

Caring for your sight and hearing

- Prominent roadside location fronting the A571 Rochdale Road and the B6195 Middleton Road
- Anchored by Co-operative Food Store and Boyes, and located adjacent to Lidl
- Well established shopping centre in Royton town centre
- Weekly popular local market held in Market Square
- Generous free shopper car parking

'well

food

The **co-operative** 

• National occupiers include Card Factory, Specsavers and Ladbrokes

Specsavers

scrivens

OPTICIANS | HEARING CARE

Poundbakery Tasty Baking at Tasty Prices

**Card Factory** 

Ladbrokes

The co-operative

12 ~

The

co-operative

ASTRACT